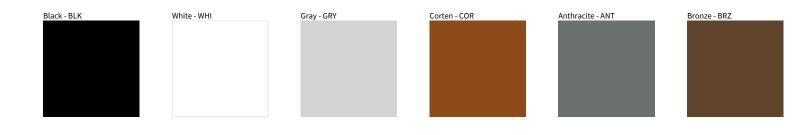

## MICRO MENHIR POST COLOR FINISH CHART

PROJECT TYPE NOTES QUANTITY DATE

Digital: Not all screens are calibrated the same, and therefore, colors will appear differently between screens.

Physical: When texture is involved, there will be variations in color, character and tone within a product series and between product families.